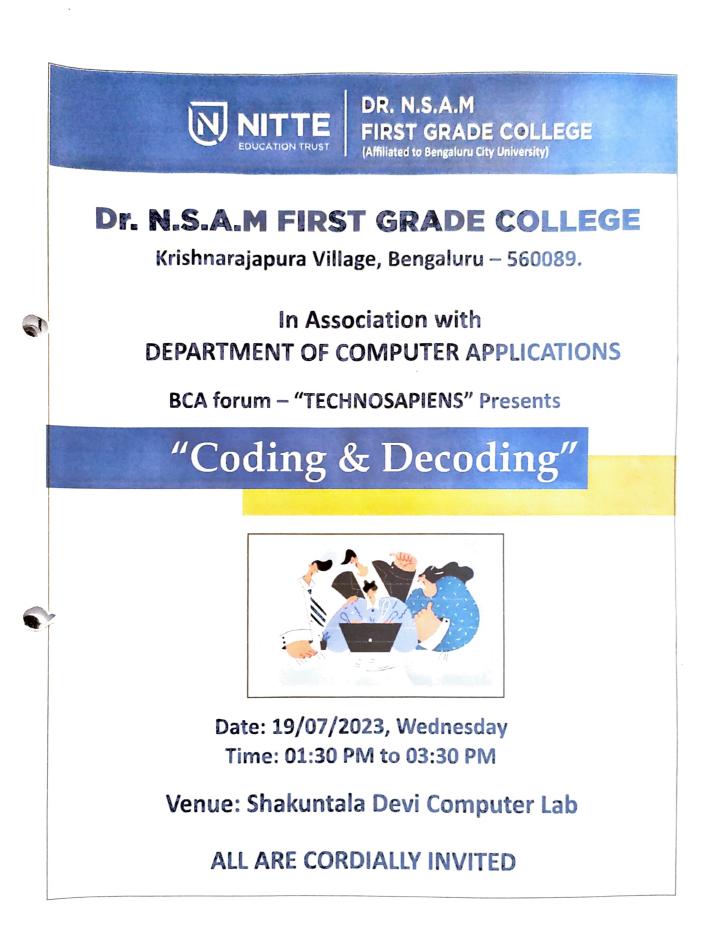

#### **Content of the Circular**

This is to inform all the 1<sup>st</sup> Year students of BCA of Dr. N.S.A.M First Grade College that **BCA Forum "Technosapiens**" is conducting Coding and Decoding competition on 19<sup>th</sup> July, 2023 at 01:30 PM in Shakuntala Devi Computer Lab 2<sup>nd</sup> floor.

| Name of the<br>Event       | CODIN | IG & DECODING |         |               |       |                                                          |
|----------------------------|-------|---------------|---------|---------------|-------|----------------------------------------------------------|
| Date                       | Day   | 19-07-2023    | Timings | 1:30PM 3:30PM | Venue | SHAKUNTALA DEVI<br>COMPUTER LAB<br>2 <sup>ND</sup> FLOOR |
| Members in<br>the          | PROF. | NAVEEN KUMA   | R       |               |       |                                                          |
| Jury Panel PROF. MOHAN S T |       |               |         |               |       |                                                          |

# Dr. N.S.A.M First Grade College

Krishnarajapura Village, Bangalore-89 E mail: nsamfgcye@gmail.com Website: www.nsam.ac.in

2022-23

BCA Forum 'Technosapiens' Report of the Event

| Name of the Event                      | CODING AND DECODING                                                                                                                                                                                                                                                                                                                                                                                                                                                                                                                                                   |
|----------------------------------------|-----------------------------------------------------------------------------------------------------------------------------------------------------------------------------------------------------------------------------------------------------------------------------------------------------------------------------------------------------------------------------------------------------------------------------------------------------------------------------------------------------------------------------------------------------------------------|
| Date                                   | 19 - JULY - 2023                                                                                                                                                                                                                                                                                                                                                                                                                                                                                                                                                      |
| Day                                    | Wednesday                                                                                                                                                                                                                                                                                                                                                                                                                                                                                                                                                             |
| Members in Jury                        | PROF.NAVEEN KUMAR                                                                                                                                                                                                                                                                                                                                                                                                                                                                                                                                                     |
| in oury                                | PROF. MOHAN S T                                                                                                                                                                                                                                                                                                                                                                                                                                                                                                                                                       |
| Total No. of<br>Participants           | 34                                                                                                                                                                                                                                                                                                                                                                                                                                                                                                                                                                    |
| Target Class/ Course                   | BCA                                                                                                                                                                                                                                                                                                                                                                                                                                                                                                                                                                   |
| Highlights of the Event                | All the Students actively participated in the event. The event is<br>conducted in two rounds, they are Writing a code for the given questions<br>and in the next round it is informed the students to identify the errors<br>in the given code. It helped the Students to improve their programming<br>skills and implement their own code.<br>This event was conducted by forming teams among the students. It helpe<br>the students to get a platform to enhance their knowledge in program<br>also creates interest among them to learn new programming languages. |
| Suggestions for<br>mprovement (If any) | Judges suggested to conduct the event as inter class competition with including programming languages that comes under University Syllabus.                                                                                                                                                                                                                                                                                                                                                                                                                           |