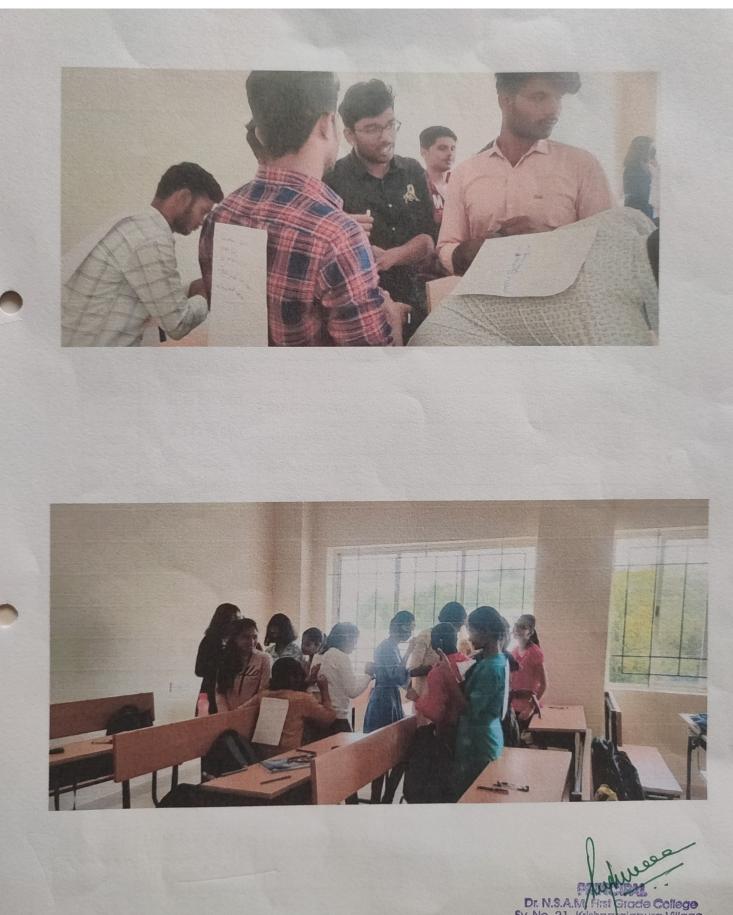

| Do you Know who you are?                                                                                                                                                                                                                                                                                                                                                |
|-------------------------------------------------------------------------------------------------------------------------------------------------------------------------------------------------------------------------------------------------------------------------------------------------------------------------------------------------------------------------|
| 16 <sup>th</sup> September 2022                                                                                                                                                                                                                                                                                                                                         |
| Friday                                                                                                                                                                                                                                                                                                                                                                  |
| Mr. Punith Kumar H S                                                                                                                                                                                                                                                                                                                                                    |
| 30                                                                                                                                                                                                                                                                                                                                                                      |
| 1 <sup>st</sup> Sem B. Com Data Analytics                                                                                                                                                                                                                                                                                                                               |
| <ul> <li>For First year BDA Students conducted an activity-based learning "Do you know who you are"</li> <li>The activity mainly conducted to know what their friends think about them i.e. one positive and one negative of each.</li> <li>The students enjoyed and learned to make swot analysis and also, they got to know about their strength weakness.</li> </ul> |
|                                                                                                                                                                                                                                                                                                                                                                         |

Highlights of the Event Journey of 18 Years
The student named Nithin and Meghana came up by taking initiative to discuss about their journey of 18

years of life, their friends, relatives parents, their

challenges, Their learnings in front of their classmates

• The Platform been provided to students talk about

Runth lunr H Convener

Dr. N.S.A.M. First Grade College Sy. No. 21, Krishnarajapura Village; Shivakote (P) Hesaraghatta Hobit; Bangalere-568 989 PRINCIPAL