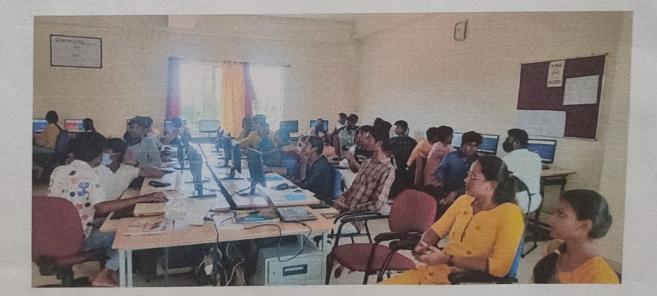

#### **Content of the Circular**

This is to inform all the 1<sup>st</sup> Year students of BCA of Dr. N.S.A.M First Grade College that **BCA Forum "Technosapiens**" is conducting Coding and Decoding competition on 19<sup>th</sup> July, 2023 at 01:30 PM in Shakuntala Devi Computer Lab 2<sup>nd</sup> floor.

| Name of the<br>Event       | CODIN | IG & DECODING |         |               |       |                                                          |
|----------------------------|-------|---------------|---------|---------------|-------|----------------------------------------------------------|
| Date                       | Day   | 19-07-2023    | Timings | 1:30PM 3:30PM | Venue | SHAKUNTALA DEVI<br>COMPUTER LAB<br>2 <sup>ND</sup> FLOOR |
| Members in<br>the          | PROF. | NAVEEN KUMA   | R       |               |       |                                                          |
| Jury Panel PROF. MOHAN S T |       |               |         |               |       |                                                          |